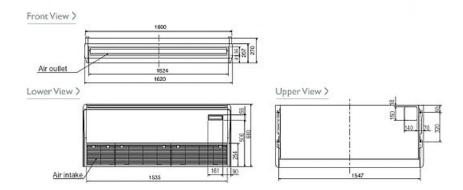

#### Dimension

### **Product Details**

| PCFY-P125VGM-E                     |                |
|------------------------------------|----------------|
| Capacity (kW):                     |                |
| Heating (Nominal)                  | 16.0           |
| Cooling (Nominal)                  | 14.0           |
| R410A Heating (UK)                 | 14.8           |
| R407c Heating (UK)                 | 14.8           |
| R410A Cooling (UK)                 | 13.2           |
| R407c Cooling (UK)                 | 13.3           |
| R410A High Sensible Cooling (UK)   | 10.2           |
| SHF R410A (UK)                     | 0.7            |
| SHF R407c (UK)                     | 0.72           |
| SHF High Sensible R410A (UK)       | 0.76           |
| Power Input (kW) Heating (Nominal) | 0.24           |
| Power Input (kW) Cooling (Nominal) | 0.24           |
| Airflow(m3/min) - Lo-Mi1-Mi2-Hi    | 26-28-32-35    |
| Noise (dBA) - Lo-Mi1-Mi2-Hi        | 37-39-42-44    |
| Width - mm                         | 1620           |
| Depth - mm                         | 680            |
| Height - mm                        | 270            |
| Weight - kg                        | 43             |
| Electrical Supply                  | 220-240v, 50Hz |
| Phase                              | Single         |
| Mains Cable No. Cores              | 3              |
| Running Current (A) - Heating      | 1.1            |
| Running Current (A) - Cooling      | 1.1            |
| Fuse Rating (BS88) - HRC (A)       | 6              |